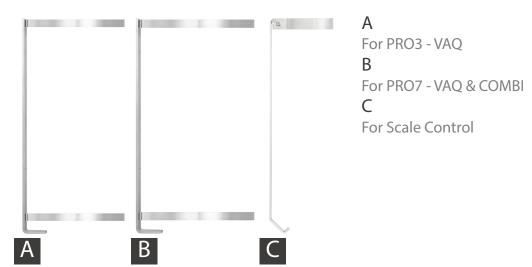

### PRO3 - VAQ

The 3 litre volume of the PRO3-VAQ will suit the majority of households.

#### PRO7 - VAQ

Very large families or semi-professional cooks may want the 7 litre PRO7-VAQ.

Economical to run, the VAQ standby usage is just 3p per day.

#### COMBI

Kitchens in mainland Europe often have a separate kitchen boiler to provide instant hot water to their mixer taps. Here in Britain, we tend to pipe our kitchen's hot water supply all the way from our main boiler, which can mean running the tap for some time before the heat comes through. Now the Quooker COMBI brings instant hot (50-60°C) and boiling water (100°C) all from a single tank tucked under the kitchen sink.

## Cradles

vuooker

Scale Control

We always recommend that all hot taps are installed with a filter. The Scale Control filter has been developed to lengthen the lifespan of your Quooker by reducing the water