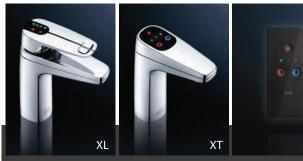

#### XL Lever Features Child Lock Compatible with Eco, Quadra, Quadra Plus, Sahara Finishes Chrome, brushed, black

XT Touch Features Child Lock, Digital Control Compatible with Eco, Quadra, Quadra Plus, Sahara Finishes Chrome, brushed, black

XT Touch Features Child Lock, Remote Digital Control Compatible with Eco, Quadra, Quadra Plus, Sahara Finishes Chrome, brushed, black

Pin Lever Mixer Features Child Lock, Digital Control Compatible with Quadra Plus Finishes Chrome, brushed, black

Chrome, brushed, black

Slimline

Features

Alpine

Finishes

**Compatible with** 

Gooseneck Mixer Styles Square, Round Compatible with Quadra Plus Finishes Chrome, brushed, black

## Safe, Convenient and Stylish

No matter which option you go for, Billi taps are a stylish addition to any kitchen with their sleek and clean design and designed with your safety in mind.

XR