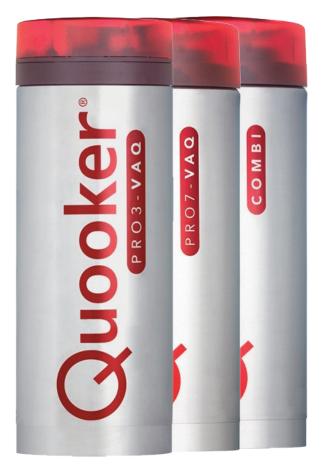

# Other Models

From £708

Four standard Hot Tap models designed to blend into your existing kitchen style.

Vacuum insulated boilers for your Quooker Hot Tap. PRO-VAQ tanks sit neatly under your kitchen sink, providing instant 100°C boiling water on demand.

### PRO3 - VAQ

The 3 litre volume of the PRO3-VAQ will suit the majority of households.

#### PRO7 - VAQ

Very large families or semi-professional cooks may want the 7 litre PRO7-VAQ.

Economical to run, the VAQ standby usage is just 3p per day.

#### COMBI

Kitchens in mainland Europe often have a separate kitchen boiler to provide instant hot water to their mixer taps. Here in Britain, we tend to pipe our kitchen's hot water supply all the way from our main boiler, which can mean running the tap for some time before the heat comes through. Now the Quooker COMBI brings instant hot (50-60°C) and boiling water (100°C) all from a single tank tucked under the kitchen sink.

Quooker's COMBI tank is a kitchen breakthrough in convenience, water usage and energy-efficiency. Economical to run, its standby usage is just 3p per day.