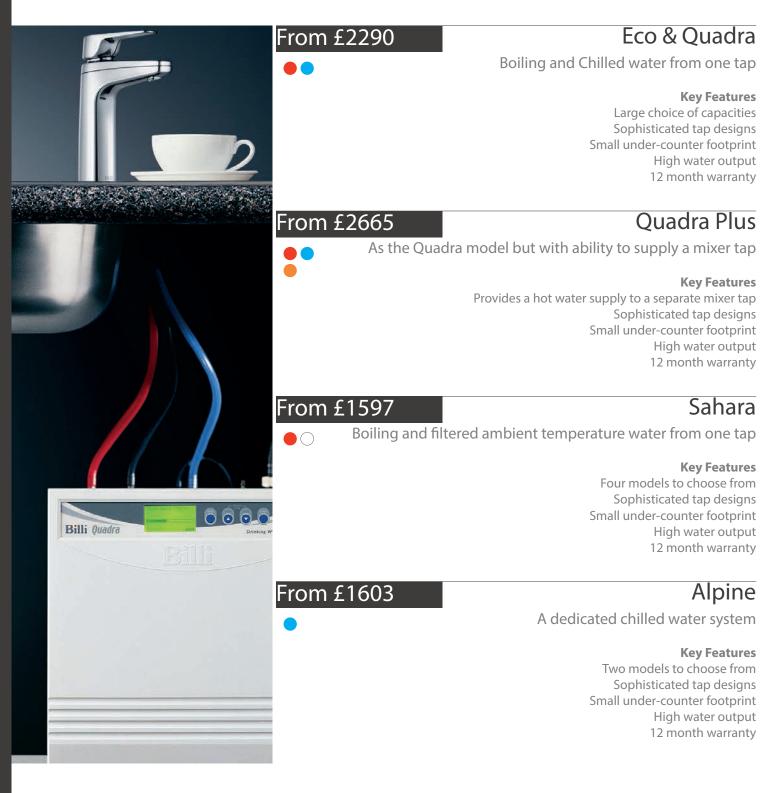

# Billi Taps & Boilers

In the UK since 2013 but has a history in Australia stretching back 25 years before that, Billi dispensers feature the latest in innovative design and technology. Billi offers a choice of under counter units which you then specify your prefered tap design to go with it. All Billi products come with a 12 month warranty.

## Taps

You've got your system, now choose a tap to go with it.

#### XL Lever Features Child Lock Compatible with Eco, Quadra, Quadra Plus, Sahara Finishes Chrome, brushed, black

XT Touch Features Child Lock, Digital Control Compatible with Eco, Quadra, Quadra Plus, Sahara Finishes Chrome, brushed, black

XT Touch Features Child Lock, Remote Digital Control Compatible with Eco, Quadra, Quadra Plus, Sahara Finishes Chrome, brushed, black

Pin Lever Mixer Features Child Lock, Digital Control Compatible with Quadra Plus Finishes Chrome, brushed, black

Chrome, brushed, black

Slimline

Features

Alpine

Finishes

**Compatible with** 

Gooseneck Mixer Styles Square, Round Compatible with Quadra Plus Finishes Chrome, brushed, black

## Safe, Convenient and Stylish

No matter which option you go for, Billi taps are a stylish addition to any kitchen with their sleek and clean design and designed with your safety in mind.

XR