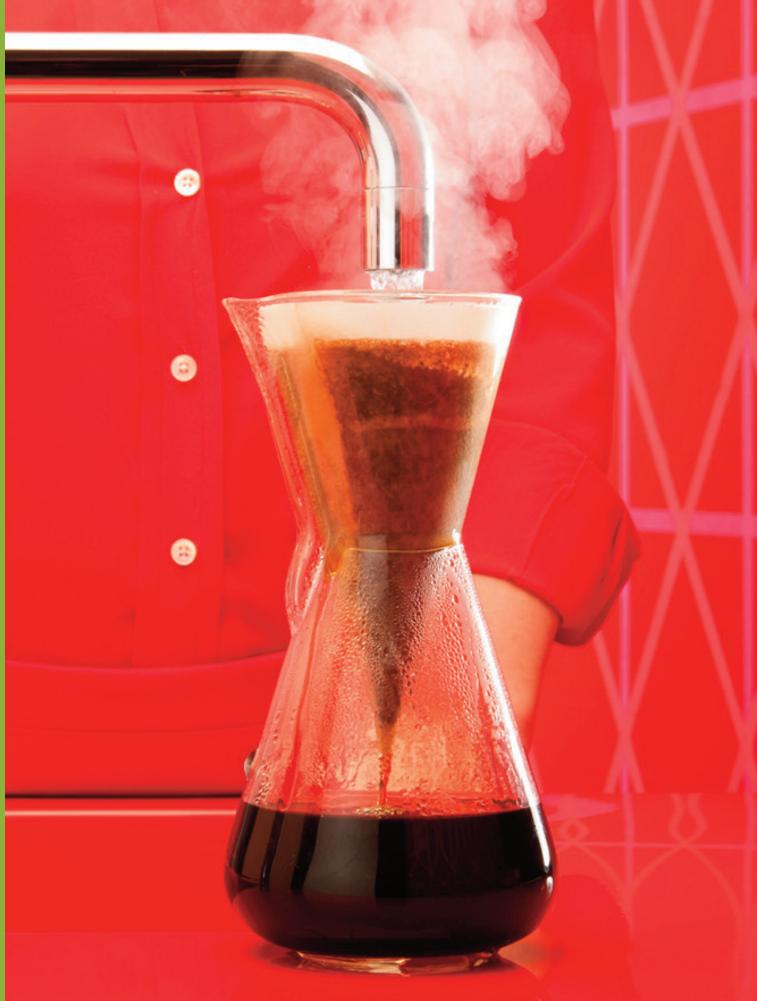

# Introducing a Revolution

The must have for your kitchen... a tap that immediately dispenses boiling water! No nonsense taps that cover a range of applications.

Forget kettles, do it the safe, efficient and stylish way

### Why Choose a Hot Tap?

- Save Time Instant boiling water. No more waiting for the kettle to boil or the pan to reach temperature.
- Save Space No need for a kettle on the work top and more cooking space on the hob.
- Save Energy Just 3p a day\*.
- Save Trouble Much safer than a kettle or pan.