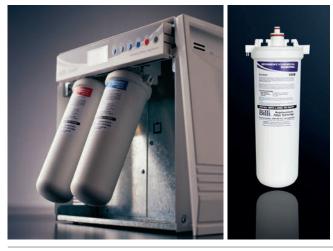

## Cradles

vuooker

Scale Control

We always recommend that all hot taps are installed with a filter. The Scale Control filter has been developed to lengthen the lifespan of your Quooker by reducing the water

hardness. It is the most reliable descaling solution for the Quooker and improves the taste of the Quooker water. The Scale Control works with an high-capacity ion exchange cartridge (4200 litres at 10°dH) that can easily be replaced at the end of its lifespan.

## **Replaceable Filters**

Easy change filters. 5 micron filtration systems are fitted as standard on all Billi systems but you can specify down to sub-micron sizes for superior quality water if you desire.