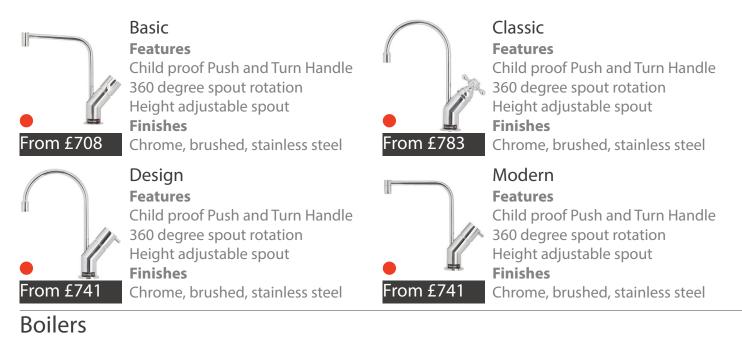

# Other Models

From £708

Four standard Hot Tap models designed to blend into your existing kitchen style.

Vacuum insulated boilers for your Quooker Hot Tap. PRO-VAQ tanks sit neatly under your kitchen sink, providing instant 100°C boiling water on demand.