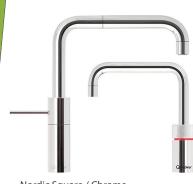

# From £950

Just the hot tap or a matching set? You choose

#### **Key Features**

matching mixer and hot tap range / two stage safety tap / insulated stem / 360 degree use

Nordic Square / Chrome

Nordic Round / Brushed Chrome

Nordic Square / Chrome Single Tap

Notes: [i] Use of Hot Taps requires space for an under-counter boiler unit and possibly a filtration unit. [ii] Range subject to change as we expand our offering. [iii] All prices exclude VAT unless otherwise stated